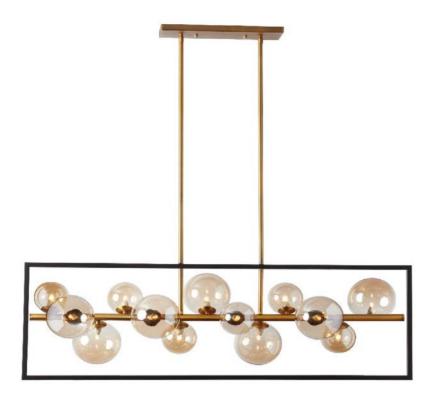

## GLA-4213HP-MB-VB - 13Lt Pendant, Matte Black & Vintage Bronze

| Height<br>Width/Length<br>Depth<br>Weight             | 12<br>43<br>10<br>16                                         | No. of Bulbs<br>LED Compatible<br>Total Wattage | 13<br>Yes<br>325W                      |
|-------------------------------------------------------|--------------------------------------------------------------|-------------------------------------------------|----------------------------------------|
| Body Material<br>Finish/Color<br>Type of Finish       | Metal<br>Matte Black/Vintage Bronze<br>Electroplated/Painted | Second Material Second Finish/Color             | Glass<br>Champagne                     |
| Bulb 1 Amount<br>Bulb 1 Base Type<br>Bulb 1 Max Watt. | 13<br>G9<br>25W                                              | Rated For<br>Voltage                            | Dry Location<br>120                    |
| Bulb 1 Included<br>Bulb 1 Lumens<br>Bulb 1 CRI        | Yes                                                          | Approval<br>Warranty<br>Instal Position         | cUL or equivalent<br>1 Year<br>Ceiling |